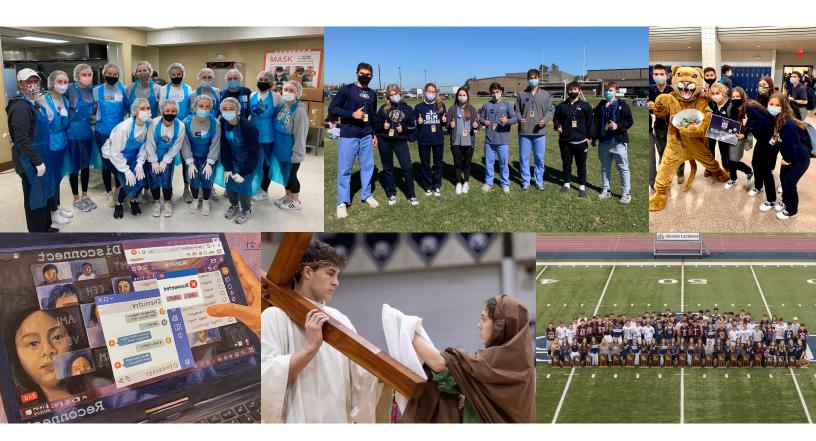

# ST.THOMAS MORE



# ANUAL REPORT

# 2020-2021LEADERSHIP

# ADMINISTRATION TEAM

Kelley Leger, Principal Richard Lavergne, President Denise Breaux, Assistant Principal Richard Lane, Dean of Students Anne Pitre, Director of Advancement Kim Broussard, Athletic Director Jeffery Cormier, Religion Administrator

# ADVISORY COUNCIL

Brandon Hyde '92, President Brett Broussard, Vice-President Jennifer Hall, Secretary Scott Clark, Member John Deats, Member Cassie Deshotels, Member Scott Domingue '92, Member S. Craig Henry, Member Paula Hornback, Member Claudette Simoneaux. Member Rev. Michael Russo, Chancellor\* Anna Larriviere, Superintendent\* Kelley Leger, Principal\* Troy Cloutier '85, Alumni Assoc. President\* Mike Moncla '85. Foundation President\* Andrea Guarino, PTC President\* \*ex officio members

# PARE